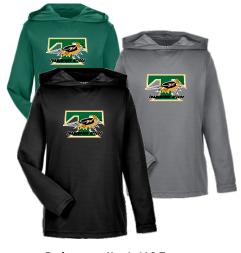

Performance Hooded LS Tee Youth sizes S-XL \$35.00 Adult S-3XL \$37.00

Oakland Performance Two Tone Hoody Youth sizes S-XL \$45.00 Adult XS-4XL \$52.00

Pro Spun Tee (polyester but feels like cotton) Youth sizes S-XL \$22.00 Men's XS-4XL \$24.00 Ladies XS-4XL \$24.00