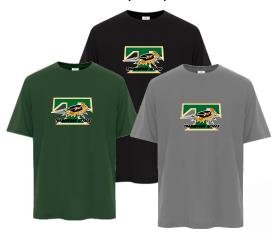

Performance Hooded LS Tee Youth sizes S-XL \$35.00 Adult S-3XL \$37.00

Oakland Performance Two Tone Hoody Youth sizes S-XL \$45.00 Adult XS-4XL \$52.00

Pro Spun Tee (polyester but feels like cotton) Youth sizes S-XL \$22.00 Men's XS-4XL \$24.00 Ladies XS-4XL \$24.00