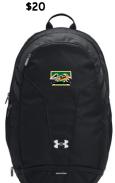

Mesh Back Snap Back Cap black/black or black/kelly green/white \$22

Stripe Pom Pom Toque

**Adult Roots Mitts** S/M L/XL \$42

UA Backpack \$65

Full Fit UA Cap S/M M/L L/XL \$30

Add your name! Embroidered on sleeve \$8 large across the low back name \$9