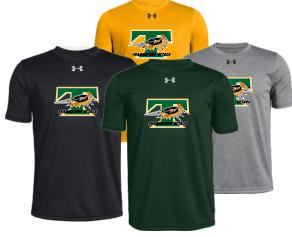

Vault Cotton/Blend Hoody Youth sizes S-XL \$40.00 Adult XS-4XL \$44.00

**UA Performance SS Tee** Youth sizes S-XL \$33.00 Adult S-3XL \$35.00 **UA Performance LS Tee** available in black only - \$38 youth, adult \$42