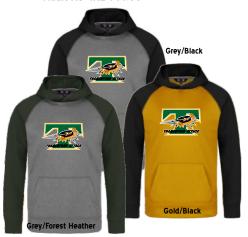

## Thamesford Attack Hockey Team Wear

**CCM Lightweight** Rink Suit Jacket Youth XS-XL \$78.75 Adult S-XXL \$90.00

**CCM Lightweight** Rink Suit Pant Youth XS-XL \$57.75 Adult S-2XL \$68.00

Renegade 1/2 Zip Hoody Youth sizes 4-16 \$53.00 Adult XS-3XL \$59.00