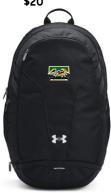

Mesh Back Snap Back Cap black/black or black/kelly green/white \$22

Stripe Pom Pom Toque

**Adult Roots Mitts** S/M L/XL \$42

UA Backpack \$65

Full Fit UA Cap S/M M/L L/XL \$30

Add your name! Embroidered on sleeve \$8 large across the low back name \$9