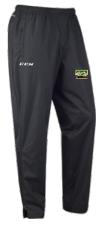

## Thamesford Attack Hockey Team Wear

**CCM Lightweight** Rink Suit Jacket Youth XS-XL \$78.75 Adult S-XXL \$90.00

**CCM Lightweight** Rink Suit Pant Youth XS-XL \$57.75 Adult S-2XL \$68.00

Renegade 1/2 Zip Hoody Youth sizes 4-16 \$53.00 Adult XS-3XL \$59.00