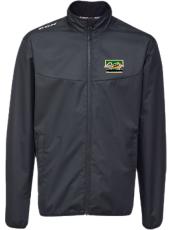

## Thamesford Attack Hockey Team Wear

**CCM Lightweight** Rink Suit Jacket Youth XS-XL \$78.75 Adult S-XXL \$90.00

**CCM Lightweight** Rink Suit Pant Youth XS-XL \$57.75 Adult S-2XL \$68.00

Renegade 1/2 Zip Hoody Youth sizes 4-16 \$53.00 Adult XS-3XL \$59.00