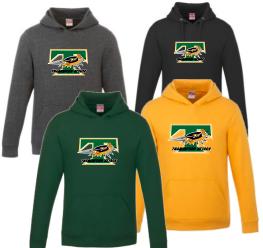

Vault Cotton/Blend Hoody Youth sizes S-XL \$40.00 Adult XS-4XL \$44.00

**UA Performance SS Tee** Youth sizes S-XL \$33.00 Adult S-3XL \$35.00 **UA Performance LS Tee** available in black only - \$38 youth, adult \$42