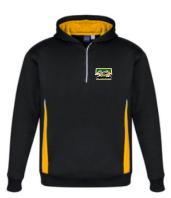

## Thamesford Attack Hockey Team Wear

**CCM Lightweight** Rink Suit Jacket Youth XS-XL \$78.75 Adult S-XXL \$90.00

**CCM Lightweight** Rink Suit Pant Youth XS-XL \$57.75 Adult S-2XL \$68.00

Renegade 1/2 Zip Hoody Youth sizes 4-16 \$53.00 Adult XS-3XL \$59.00