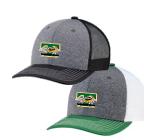

Mesh Back Snap Back Cap black/black or black/kelly green/white \$22

Stripe Pom Pom Toque

**Adult Roots Mitts** S/M L/XL \$42

UA Backpack \$65

Full Fit UA Cap S/M M/L L/XL \$30

Add your name! Embroidered on sleeve \$8 large across the low back name \$9